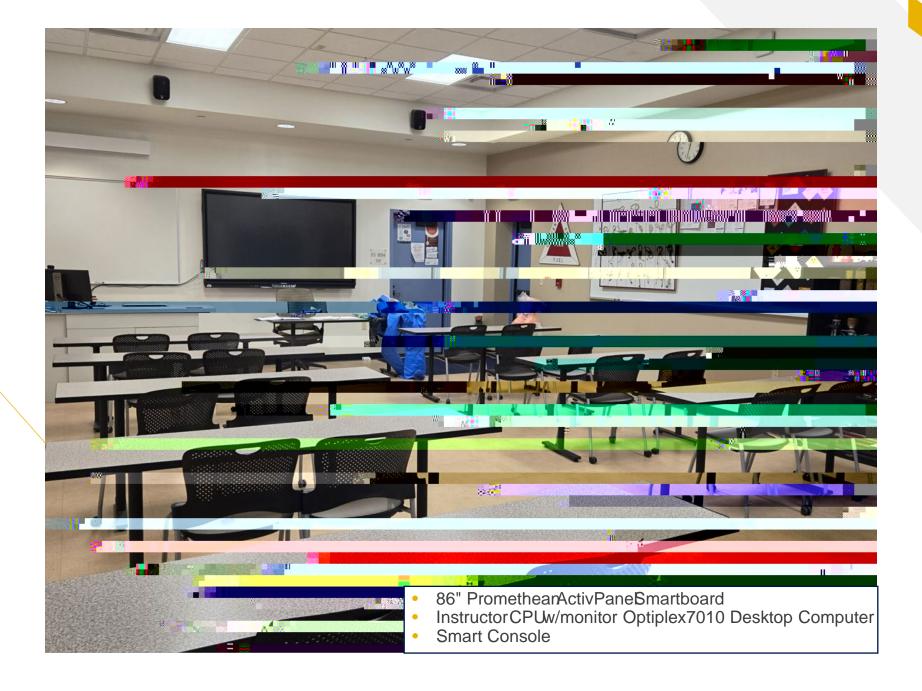

# Clay Baitman Fire Science Training Center Campus Guide

## **About Us**

## Clay Baitman Fire Science Center - Belleville

#### 1 Building- 1 Programs

#### Fire Science

1000 Vestibule

1001 Administrative Office Suite

1003 Office

1004 Office

1005 Utility Room

1007 Unisex Shower

1008 Restroom Men's

1009 Restroom Women's

1012 Fire Science Classroom

1013 Fire Science Classroom

1014 **Equipment Bay** 

OTSD <u>Training Grounds-Overview</u>

OTSD Training Grounds-Jaws of Life Training

OTSD Training Grounds-Burn Building

OTSD Training Grounds-Search Training



## Clay Baitman Fire Science Center - Belleville

#### Facilities Overview

- 2 Classrooms
- 1 Equipment Bay
- Restrooms and Shower
- Training Grounds
- Administrative Offices



### FSTC 1013: Fire Science Classroom



## **FSTC: Training Grounds**



## **FSTC: Training Grounds**



## **FSTC: Training Grounds**